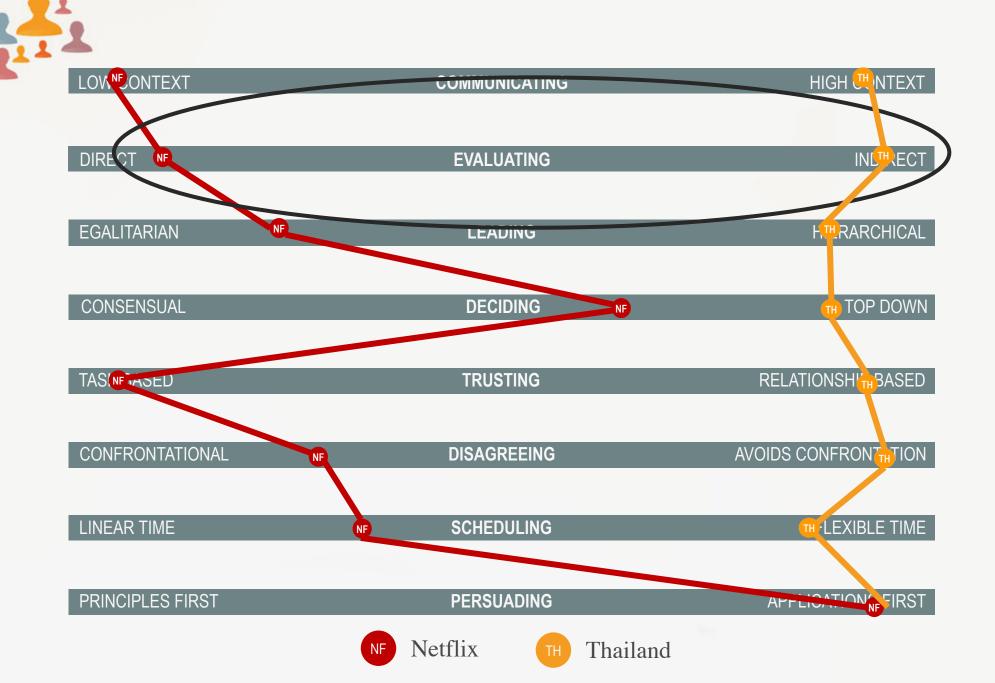

HIGH COMFORT WITH SILENCE

LOW COMFORT WITH SILENCE

| LOWNEONTEXT      | COMMUNICATING  | HIGH CONTEXT         |
|------------------|----------------|----------------------|
|                  |                |                      |
| DIRECT №         | EVALUATING     | INDIRECT             |
|                  |                |                      |
| EGALITARIAN NF   | LEADING        | HIERARCHICAL         |
|                  |                |                      |
| CONSENSUAL       | DECIDING       | TOP DOWN             |
|                  |                |                      |
| TAS(NF JASED     | TRUSTING       | RELATIONSHIP BASED   |
|                  |                |                      |
| CONFRONTATIONAL  | NF DISAGREEING | AVOIDS CONFRONTATION |
|                  |                |                      |
| LINEAR TIME      | NF SCHEDULING  | FLEXIBLE TIME        |
|                  |                |                      |
| PRINCIPLES FIRST | PERSUADING     | APPLICATION OF FIRST |
|                  | NF Netflix     |                      |