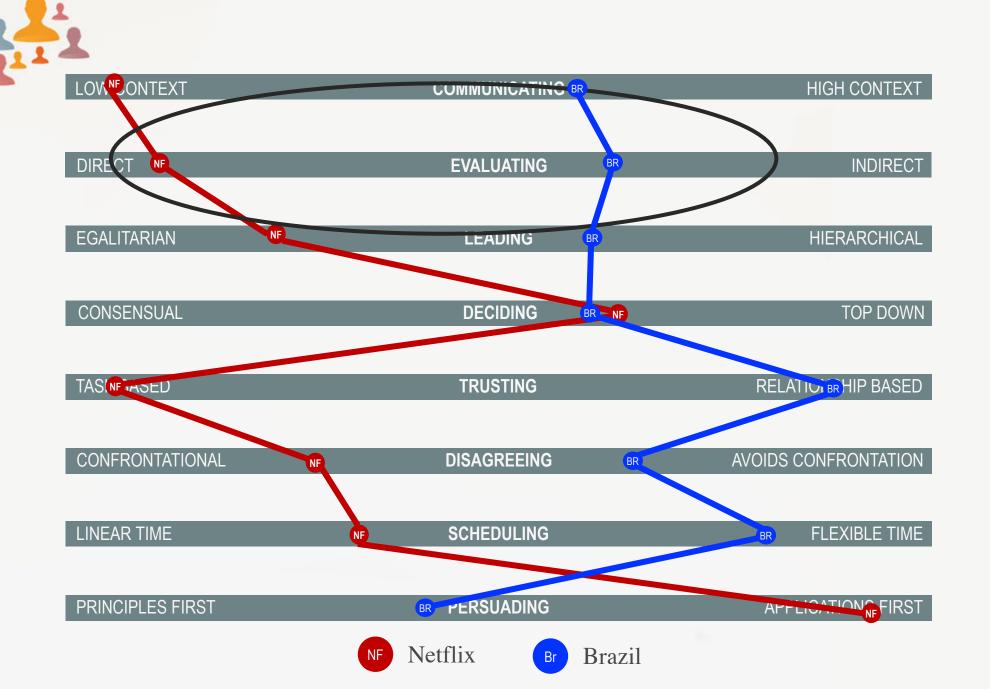

HIGH COMFORT WITH SILENCE

LOW COMFORT WITH SILENCE

| LOWNEONTEXT      | COMMUNICATING  | HIGH CONTEXT         |
|------------------|----------------|----------------------|
|                  |                |                      |
| DIRECT №         | EVALUATING     | INDIRECT             |
|                  |                |                      |
| EGALITARIAN NF   | LEADING        | HIERARCHICAL         |
|                  |                |                      |
| CONSENSUAL       | DECIDING       | TOP DOWN             |
|                  |                |                      |
| TAS(NF JASED     | TRUSTING       | RELATIONSHIP BASED   |
|                  |                |                      |
| CONFRONTATIONAL  | NF DISAGREEING | AVOIDS CONFRONTATION |
|                  |                |                      |
| LINEAR TIME      | NF SCHEDULING  | FLEXIBLE TIME        |
|                  |                |                      |
| PRINCIPLES FIRST | PERSUADING     | APPLICATION OF FIRST |
|                  | NF Netflix     |                      |