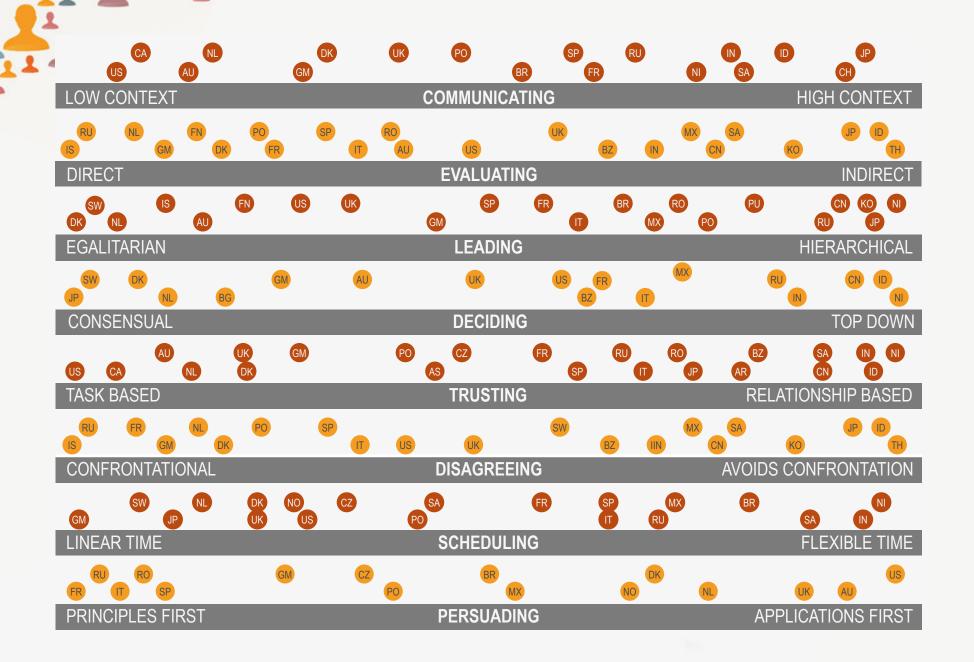

## THE CULTURE MAP:

Decoding How People Think, Lead, and Get Things Done Around the World

| LOW CONTEXT      | COMMUNICATING | HIGH CONTE         |
|------------------|---------------|--------------------|
|                  |               |                    |
| DIRECT           | EVALUATING    | INDIRE             |
|                  |               |                    |
| EGALITARIAN      | LEADING       | HIERARCHIC         |
|                  |               |                    |
| CONSENSUAL       | DECIDING      | TOP DO             |
|                  |               |                    |
| TASK BASED       | TRUSTING      | RELATIONSHIP BAS   |
|                  |               |                    |
| CONFRONTATIONAL  | DISAGREEING   | AVOIDS CONFRONTATI |
|                  |               |                    |
| LINEAR TIME      | SCHEDULING    | FLEXIBLE TI        |
|                  |               |                    |
| PRINCIPLES FIRST | PERSUADING    | APPLICATIONS FIR   |