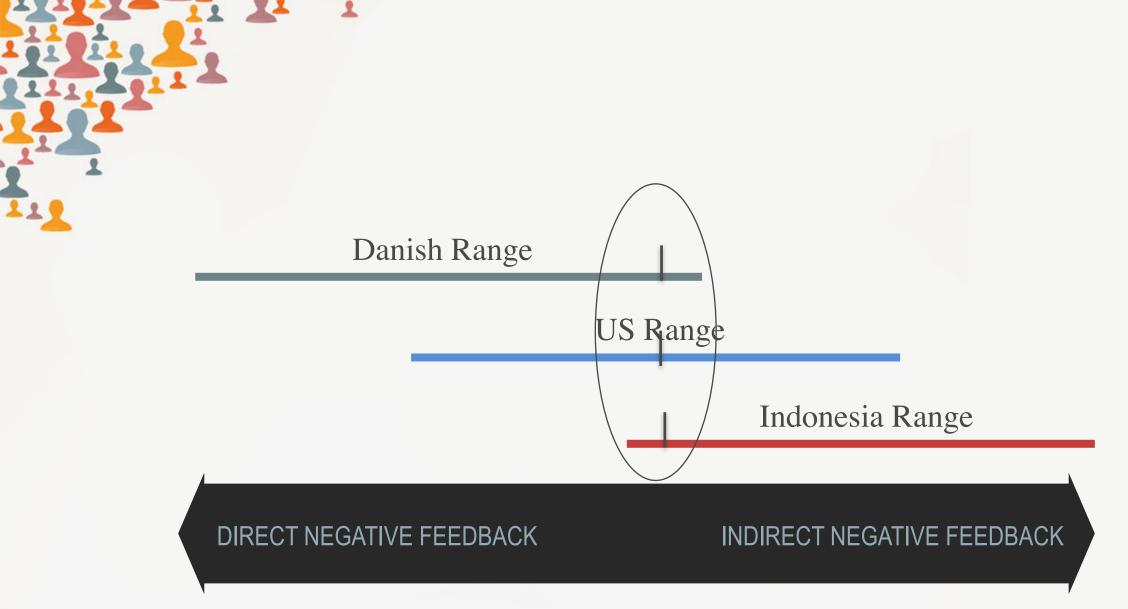

US Range

Indonesia Range

DIRECT NEGATIVE FEEDBACK

Indonesia Range

DIRECT NEGATIVE FEEDBACK

DIRECT NEGATIVE FEEDBACK

DIRECT NEGATIVE FEEDBACK

DIRECT NEGATIVE FEEDBACK

DIRECT NEGATIVE FEEDBACK

DIRECT NEGATIVE FEEDBACK

Netherlands Germany

LOW CONTEXT

HIGH CONTEXT

**Netherlands** 

Germany

DIRECT NEGATIVE FEEDBACK

#### France Spain Russia

LOW CONTEXT

HIGH CONTEXT

Russia Spain France

DIRECT NEGATIVE FEEDBACK

Japan Korea Ethiopia Russia Saudi Denmark Netherlands Spain France UK
Indonesia Finland China Sweden Germany India Brazil Australia US
Philippines Zimbabwe Poland Nigeria Mexico Italy