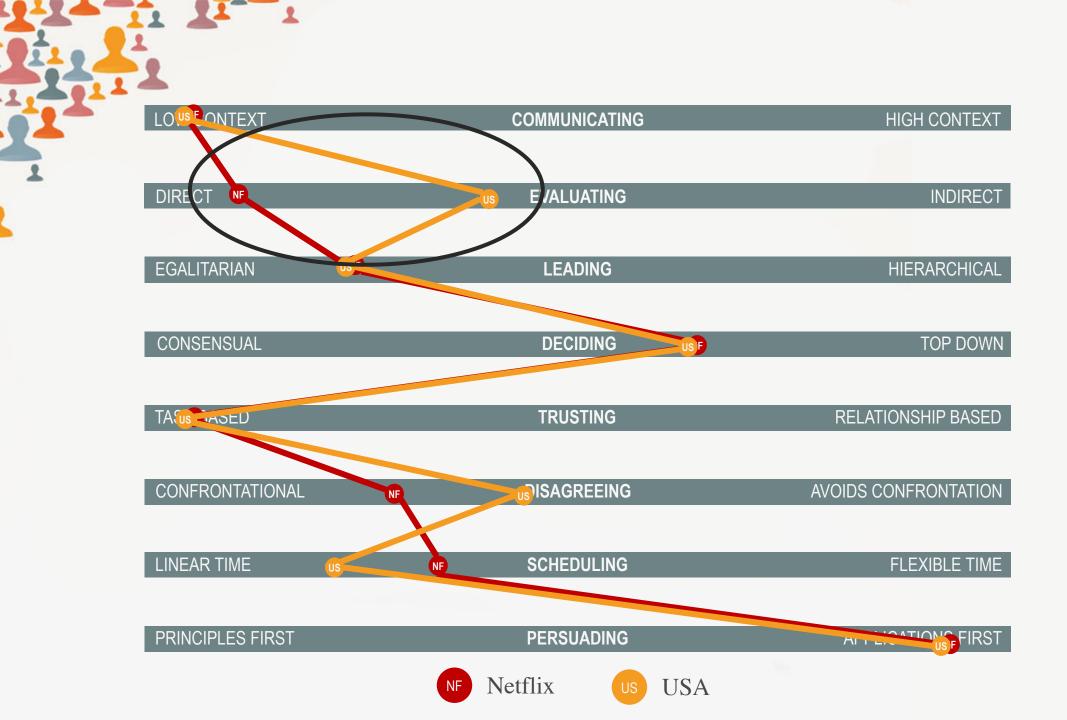

HIGH COMFORT WITH SILENCE

LOW COMFORT WITH SILENCE

| LOWNEONTEXT      | COMMUNICATING  | HIGH CONTEXT         |
|------------------|----------------|----------------------|
|                  |                |                      |
| DIRECT №         | EVALUATING     | INDIRECT             |
|                  |                |                      |
| EGALITARIAN NF   | LEADING        | HIERARCHICAL         |
|                  |                |                      |
| CONSENSUAL       | DECIDING       | TOP DOWN             |
|                  |                |                      |
| TAS(NF JASED     | TRUSTING       | RELATIONSHIP BASED   |
|                  |                |                      |
| CONFRONTATIONAL  | NF DISAGREEING | AVOIDS CONFRONTATION |
|                  |                |                      |
| LINEAR TIME      | NF SCHEDULING  | FLEXIBLE TIME        |
|                  |                |                      |
| PRINCIPLES FIRST | PERSUADING     | APPLICATION OF FIRST |
|                  | NF Netflix     |                      |