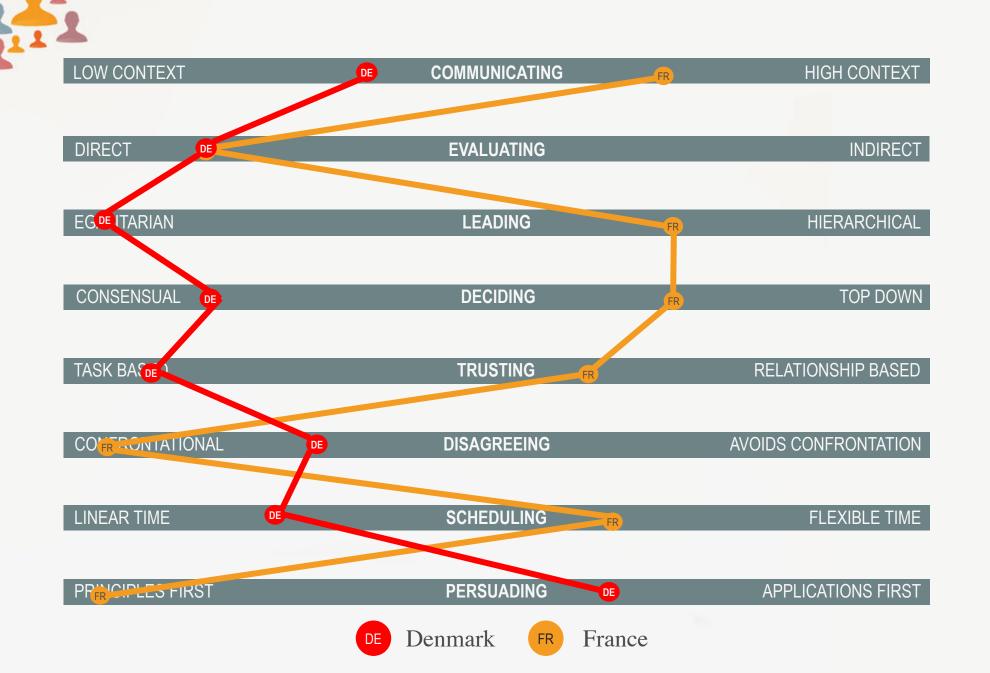

## THE CULTURE MAP:

Decoding How People Think, Lead, and Get Things Done Around the World

| LOW CONTEXT      | COMMUNICATING | HIGH CONTE         |
|------------------|---------------|--------------------|
|                  |               |                    |
| DIRECT           | EVALUATING    | INDIRE             |
|                  |               |                    |
| EGALITARIAN      | LEADING       | HIERARCHIC         |
|                  |               |                    |
| CONSENSUAL       | DECIDING      | TOP DO             |
|                  |               |                    |
| TASK BASED       | TRUSTING      | RELATIONSHIP BAS   |
|                  |               |                    |
| CONFRONTATIONAL  | DISAGREEING   | AVOIDS CONFRONTATI |
|                  |               |                    |
| LINEAR TIME      | SCHEDULING    | FLEXIBLE TI        |
|                  |               |                    |
| PRINCIPLES FIRST | PERSUADING    | APPLICATIONS FIR   |