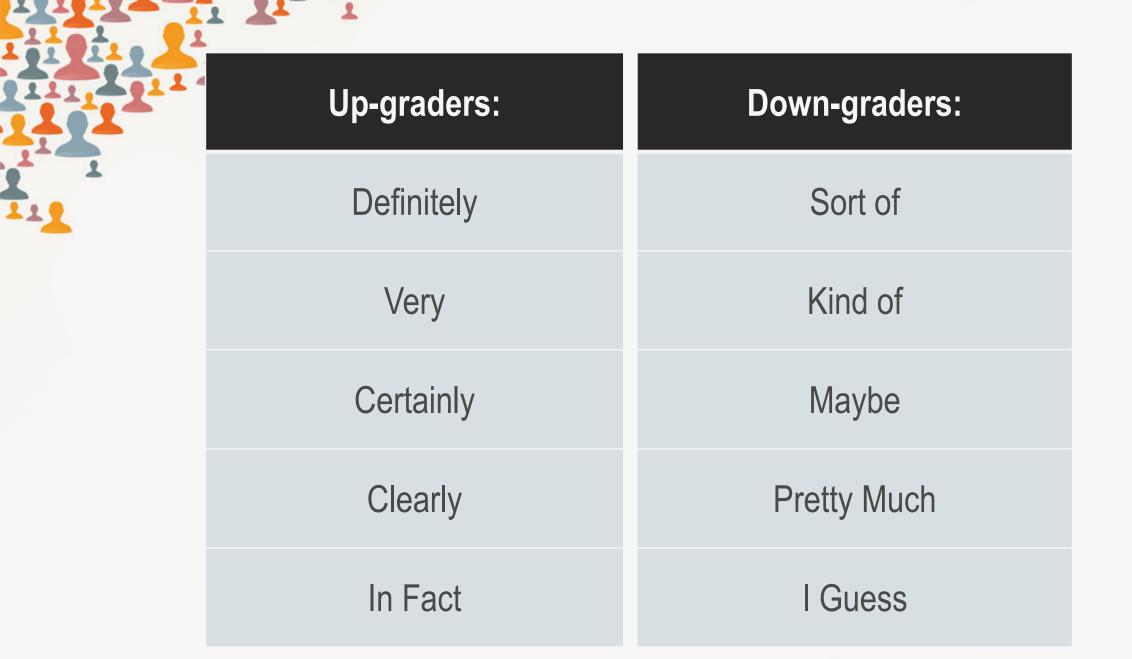

G

HIGH CONTEXT

Explicit
Simple
Clear

Nuanced





LOW CONTEXT

COMMUNICATING

HIGH CONTEXT

Explicit
Simple
Clear

Unusual Automotive Communication of the context of the contex





LOW CONTEXT COMMUNICATING HIGH CONTEXT

Explicit Simple Clear





LOW CONTEXT COMMUNICATING HIGH CONTEXT







LOW CONTEXT COMMUNICATING

**HIGH CONTEXT** 







LOW CONTEXT

COMMUNICATING

**HIGH CONTEXT** 





## Communicating conclusions



Multi-cultural teams need low context processes.



With low context people be as explicit as possible. Put it in writing. Repeat key points.



With high context people ask clarifying questions, repeat yourself less, and work on increasing their ability to "read the air".





DIRECT NEGATIVE FEEDBACK





DIRECT NEGATIVE FEEDBACK





DIRECT NEGATIVE FEEDBACK









DIRECT NEGATIVE FEEDBACK





DIRECT NEGATIVE FEEDBACK





Netherlands Germany

LOW CONTEXT

HIGH CONTEXT

**Netherlands** 

Germany

DIRECT NEGATIVE FEEDBACK





#### France Spain Russia

LOW CONTEXT

HIGH CONTEXT

Russia Spain France

DIRECT NEGATIVE FEEDBACK





Japan Korea Ethiopia Russia Saudi Denmark Netherlands Spain France UK
Indonesia Finland China Sweden Germany India Brazil Australia US
Philippines Zimbabwe Poland Nigeria Mexico Italy

HIGH COMFORT WITH SILENCE

LOW COMFORT WITH SILENCE



















| LOWNEONTEXT      | COMMUNICATING  | HIGH CONTEXT         |
|------------------|----------------|----------------------|
|                  |                |                      |
| DIRECT №         | EVALUATING     | INDIRECT             |
|                  |