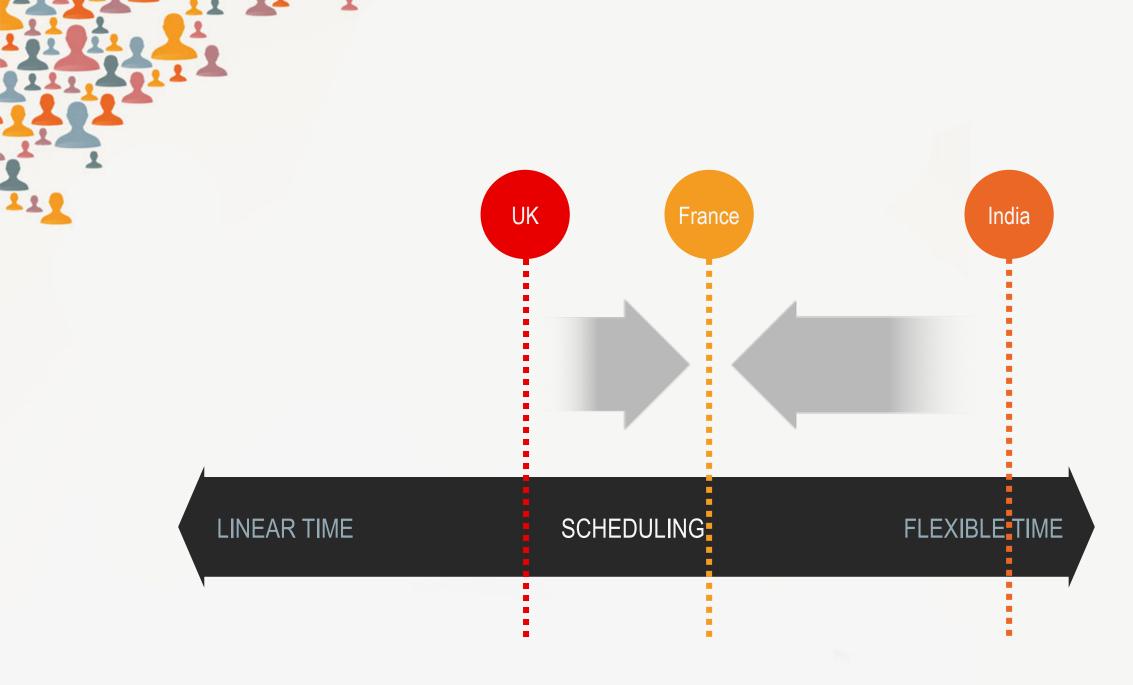

## THE CULTURE MAP:

Decoding How People Think, Lead, and Get Things Done Around the World

| LOW CONTEXT      | COMMUNICATING | HIGH CONTE         |
|------------------|---------------|--------------------|
|                  |               |                    |
| DIRECT           | EVALUATING    | INDIRE             |
|                  |               |                    |
| EGALITARIAN      | LEADING       | HIERARCHIC         |
|                  |               |                    |
| CONSENSUAL       | DECIDING      | TOP DO             |
|                  |               |                    |
| TASK BASED       | TRUSTING      | RELATIONSHIP BAS   |
|                  |               |                    |
| CONFRONTATIONAL  | DISAGREEING   | AVOIDS CONFRONTATI |
|                  |               |                    |
| LINEAR TIME      | SCHEDULING    | FLEXIBLE TI        |
|                  |               |                    |
| PRINCIPLES FIRST | PERSUADING    | APPLICATIONS FIR   |