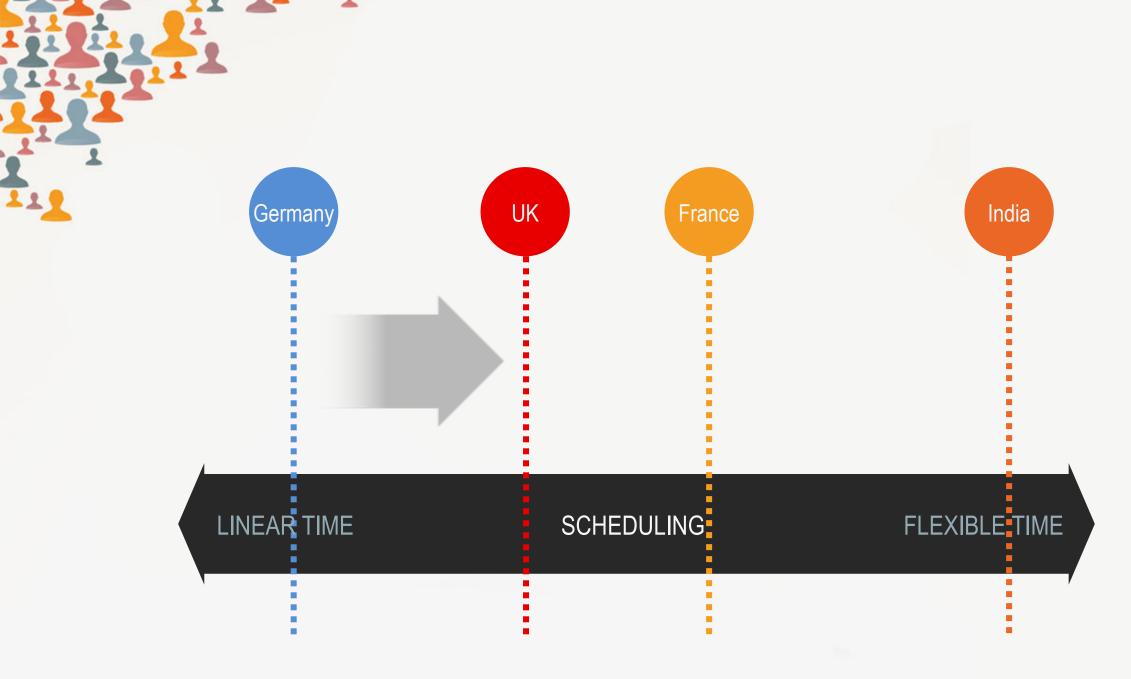

## THE CULTURE MAP:

Decoding How People Think, Lead, and Get Things Done Around the World

| LOW CONTEXT      | COMMUNICATING | HIGH CONTE         |
|------------------|---------------|--------------------|
|                  |               |                    |
| DIRECT           | EVALUATING    | INDIRE             |
|                  |               |                    |
| EGALITARIAN      | LEADING       | HIERARCHIC         |
|                  |               |                    |
| CONSENSUAL       | DECIDING      | TOP DO             |
|                  |               |                    |
| TASK BASED       | TRUSTING      | RELATIONSHIP BAS   |
|                  |               |                    |
| CONFRONTATIONAL  | DISAGREEING   | AVOIDS CONFRONTATI |
|                  |               |                    |
| LINEAR TIME      | SCHEDULING    | FLEXIBLE TI        |
|                  |               |                    |
| PRINCIPLES FIRST | PERSUADING    | APPLICATIONS FIR   |